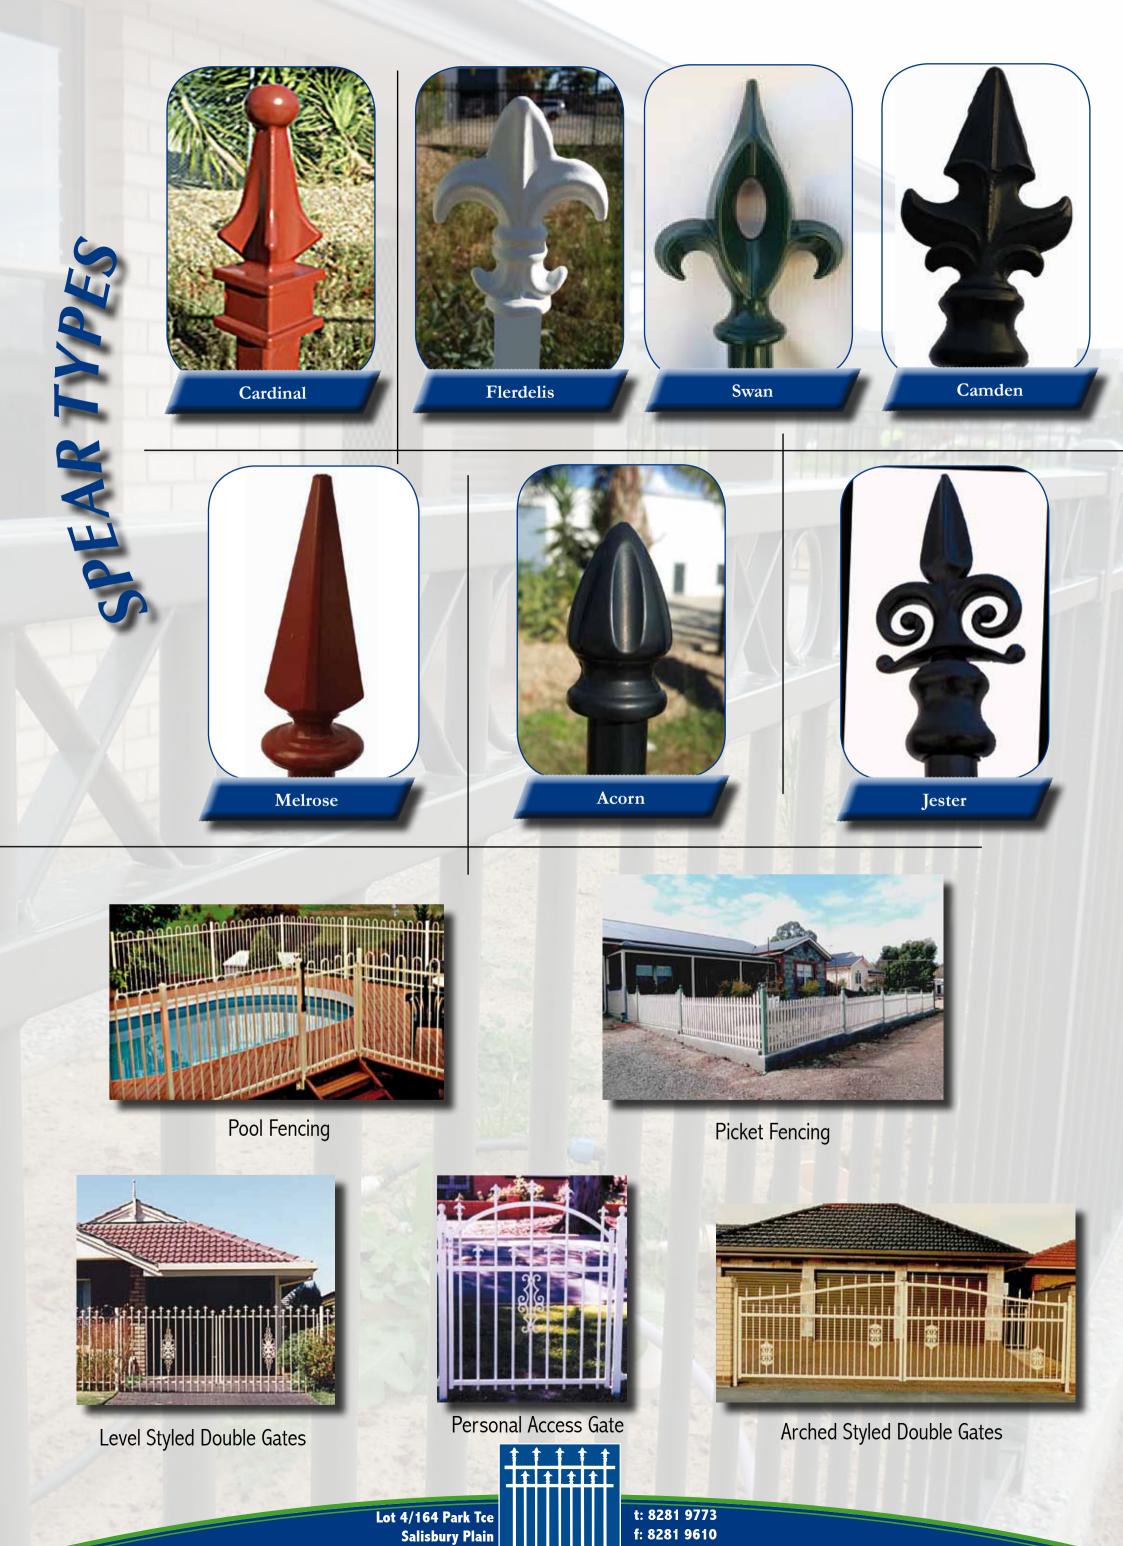

## Fencing World

Cast Pillars with decorative Tudor style infills panels & gates

Fencing World has been established since 1989 and are now one of the biggest supplier of Tubular Fencing in S.A., boasting a product quality second to none. Our product range is extensive. Steel or aluminium tubular, cast panels & gates, steel, wood or aluminium pickets. Also weldmesh, colourbond, Slat screening, chainmesh and handrails form our product range.

Tubular fencing is manufactured with galvanised steel and silicone welded to minimise corrosion. The fencing then is powdercoated. Our Tubular fencing meets Australian Standards for Pool fencing. We have extensive colour range to choose from.

We manufacture to size so that the panels are uniform, less wastage and most importantly, appealing.

Fencing World will supply only or erect any of our full product range. Our Tubular fencing is designed to make installation simple for any home handyman. Fencing World have the flexibility to custom manufacture to suit your design. We also have gates to match all our fencing styles that can be manually operated or automated