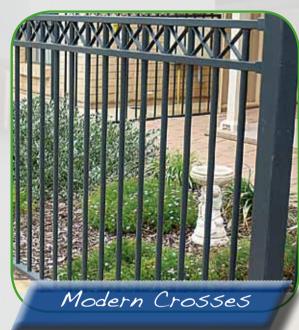

## Fencing World

Cast Pillars with decorative Tudor style infills panels & gates

Fencing World has been established since 1989 and are now one of the biggest supplier of Tubular Fencing in S.A., boasting a product quality second to none. Our product range is extensive. Steel or aluminium tubular, cast panels & gates, steel, wood or aluminium pickets. Also weldmesh, colourbond, Slat screening, chainmesh and handrails form our product range.

Tubular fencing is manufactured with galvanised steel and silicone welded to minimise corrosion. The fencing then is powdercoated. Our Tubular fencing meets Australian Standards for Pool fencing. We have extensive colour range to choose from.