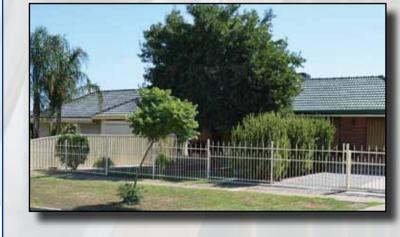

Tubular fencing is manufactured with galvanised steel and silicone welded to minimise corrosion. The fencing then is powdercoated. Our Tubular fencing meets Australian Standards for Pool fencing. We have extensive colour range to choose from.

We manufacture to size so that the panels are uniform, less wastage and most importantly, appealing.

Fencing World will supply only or erect any of our full product range. Our Tubular fencing is designed to make installation simple for any home handyman. Fencing World have the flexibility to custom manufacture to suit your design. We also have gates to match all our fencing styles that can be manually operated or automated