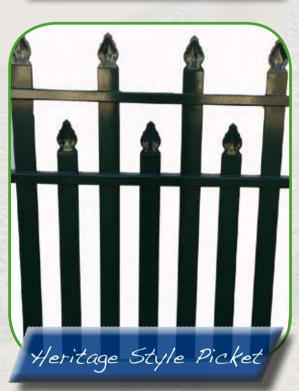

Visit our website: www.fencingworld.com.au

Cast pillars & wall with Tube Panel infills

Scolloped Steel Picket

Peace of mind Pool Fence

Space Saver sliding gate style

Slat Fencing

Heritage style

Lot 4/164 Park Tce Salisbury Plain South Australia 5109