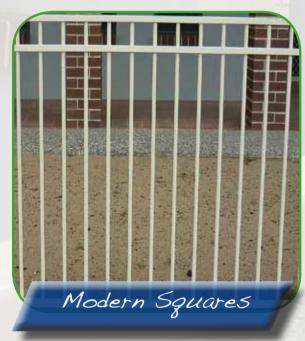

Tubular fencing is manufactured with galvanised steel and silicone welded to minimise corrosion. The fencing then is powdercoated. Our Tubular fencing meets Australian Standards for Pool fencing. We have extensive colour range to choose from.

We manufacture to size so that the panels are uniform, less wastage and most importantly, appealing.

Fencing World will supply only or erect any of our full product range. Our Tubular fencing is designed to make installation simple for any home handyman. Fencing World have the flexibility to custom manufacture to suit your design. We also have gates to match all our fencing styles that can be manually operated or automated