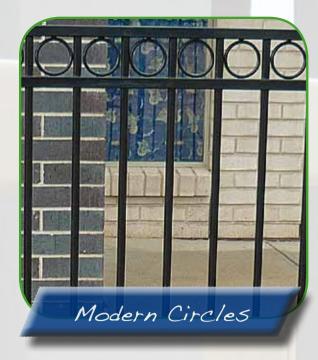

## Fencing World

Cast Pillars with decorative Tudor style infills panels & gates

Fencing World has been established since 1989 and are now one of the biggest supplier of Tubular Fencing in S.A., boasting a product quality second to none. Our product range is extensive. Steel or aluminium tubular, cast panels & gates, steel, wood or aluminium pickets. Also weldmesh, colourbond, Slat screening, chainmesh and handrails form our product range.

Tubular fencing is manufactured with galvanised steel and silicone welded to minimise corrosion. The fencing then is powdercoated. Our Tubular fencing meets Australian Standards for Pool fencing. We have extensive colour range to choose from.