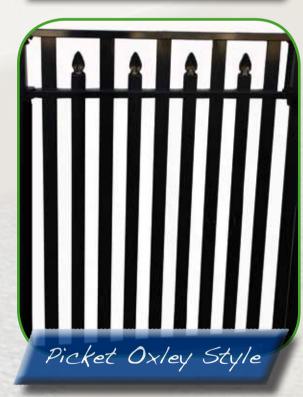

## Fencing World

Cast Pillars with decorative Tudor style infills panels & gates

Fencing World has been established since 1989 and are now one of the biggest supplier of Tubular Fencing in S.A., boasting a product quality second to none. Our product range is extensive. Steel or aluminium tubular, cast panels & gates, steel, wood or aluminium pickets. Also weldmesh, colourbond, Slat screening, chainmesh and handrails form our product range.

We manufacture to size so that the panels are uniform, less wastage and most importantly, appealing.

Fencing World will supply only or erect any of our full product range. Our Tubular fencing is designed to make installation simple for any home handyman. Fencing World have the flexibility to custom manufacture to suit your design. We also have gates to match all our fencing styles that can be manually operated or automated