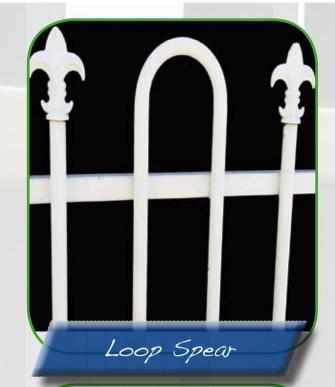

## Fencing World

Cast Pillars with decorative Tudor style infills panels & gates

Fencing World has been established since 1989 and are now one of the biggest supplier of Tubular Fencing in S.A., boasting a product quality second to none. Our product range is extensive. Steel or aluminium tubular, cast panels & gates, steel, wood or aluminium pickets. Also weldmesh, colourbond, Slat screening, chainmesh and handrails form our product range.