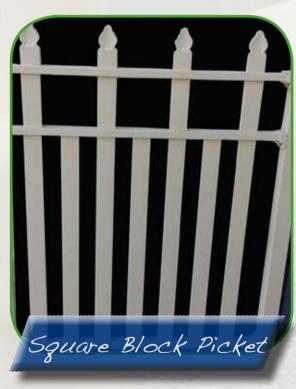

## Fencing World

Cast Pillars with decorative Tudor style infills panels & gates

Fencing World has been established since 1989 and are now one of the biggest supplier of Tubular Fencing in S.A., boasting a product quality second to none. Our product range is extensive. Steel or aluminium tubular, cast panels & gates, steel, wood or aluminium pickets. Also weldmesh, colourbond, Slat screening, chainmesh and handrails form our product range.

We manufacture to size so that the panels are uniform, less wastage and most importantly, appealing.

Fencing World will supply only or erect any of our full product range. Our Tubular fencing is designed to make installation simple for any home handyman. Fencing World have the flexibility to custom manufacture to suit your design. We also have gates to match all our fencing styles that can be manually operated or automated