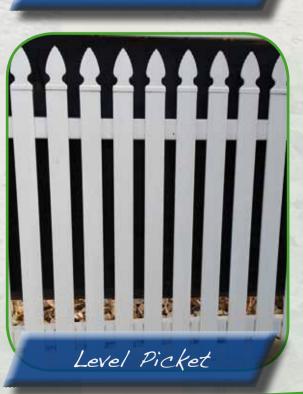

## Fencing World

Cast Pillars with decorative Tudor style infills panels & gates

Fencing World has been established since 1989 and are now one of the biggest supplier of Tubular Fencing in S.A., boasting a product quality second to none. Our product range is extensive. Steel or aluminium tubular, cast panels & gates, steel, wood or aluminium pickets. Also weldmesh, colourbond, Slat screening, chainmesh and handrails form our product range.

Tubular fencing is manufactured with galvanised steel and silicone welded to minimise corrosion. The fencing then is powdercoated. Our Tubular fencing meets Australian Standards for Pool fencing. We have extensive colour range to choose from.