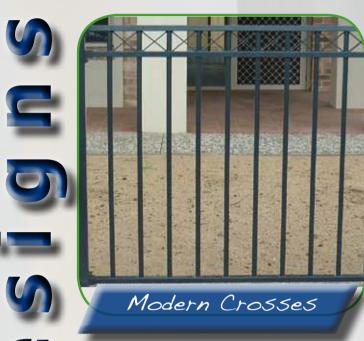

## Fencing World

Cast Pillars with decorative Tudor style infills panels & gates

Fencing World has been established since 1989 and are now one of the biggest supplier of Tubular Fencing in S.A., boasting a product quality second to none. Our product range is extensive. Steel or aluminium tubular, cast panels & gates, steel, wood or aluminium pickets. Also weldmesh, colourbond, Slat screening, chainmesh and handrails form our product range.

Tubular fencing is manufactured with galvanised steel and silicone welded to minimise corrosion. The fencing then is powdercoated. Our Tubular fencing meets Australian Standards for Pool fencing. We have extensive colour range to choose from.