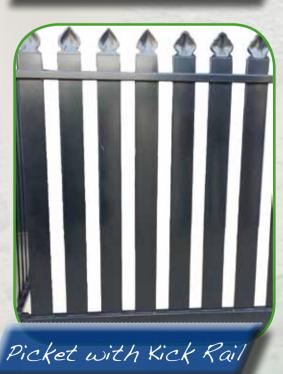

## Fencing World

Cast Pillars with decorative Tudor style infills panels & gates

Fencing World has been established since 1989 and are now one of the biggest supplier of Tubular Fencing in S.A., boasting a product quality second to none. Our product range is extensive. Steel or aluminium tubular, cast panels & gates, steel, wood or aluminium pickets. Also weldmesh, colourbond, Slat screening, chainmesh and handrails form our product range.

Tubular fencing is manufactured with galvanised steel and silicone welded to minimise corrosion. The fencing then is powdercoated. Our Tubular fencing meets Australian Standards for Pool fencing. We have extensive colour range to choose from.