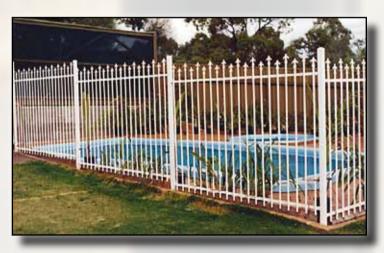

Tubular fencing is manufactured with galvanised steel and silicone welded to minimise corrosion. The fencing then is powdercoated. Our Tubular fencing meets Australian Standards for Pool fencing. We have extensive colour range to choose from.

Visit our website: www.fencingworld.com.au

Cast pillars & wall with Tube Panel infills

Scolloped Steel Picket

Peace of mind Pool Fence

Space Saver sliding gate style

Slat Fencing

Heritage style

Lot 4/164 Park Tce Salisbury Plain South Australia 5109