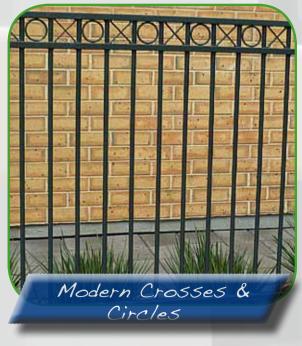

## Fencing World

Cast Pillars with decorative Tudor style infills panels & gates

Fencing World has been established since 1989 and are now one of the biggest supplier of Tubular Fencing in S.A., boasting a product quality second to none. Our product range is extensive. Steel or aluminium tubular, cast panels & gates, steel, wood or aluminium pickets. Also weldmesh, colourbond, Slat screening, chainmesh and handrails form our product range.

Tubular fencing is manufactured with galvanised steel and silicone welded to minimise corrosion. The fencing then is powdercoated. Our Tubular fencing meets Australian Standards for Pool fencing. We have extensive colour range to choose from.